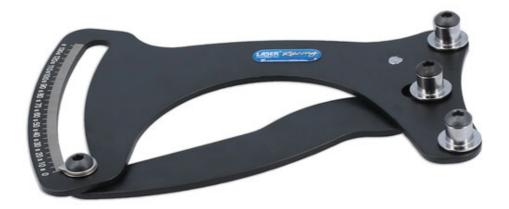

## **LTR Spoke Tension Meter**

Ideal for both the keen home or workshop mechanic, this spoke tension gauge belongs next to any wheel truing stand. For use when building, rebuilding, or truing a bicycle wheel, it accurately measures the tension of each spoke together with the relative tension between all of the spokes in a wheel.

## **Additional Information**

- Measures the tension of each spoke.
- For comparing the relative tension between all the spokes in a wheel.
- Ideal for use when wheel building or truing.
- Easy to read scale.
- Recommended for when using a wheel truing stand, please see Laser part No. 8190