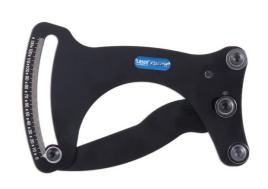

## **LTR Spoke Tension Meter**

Ideal for both the keen home or workshop mechanic, this spoke tension gauge belongs next to any wheel truing stand. For use when building, rebuilding, or truing a bicycle wheel, it accurately measures the tension of each spoke together with the relative tension between all of the spokes in a wheel.

## **Additional Information**

- Measures the tension of each spoke.
- For comparing the relative tension between all the spokes in a wheel.
- Ideal for use when wheel building or truing.
- Easy to read scale.
- Recommended for when using a wheel truing stand, please see Laser part No. 8190