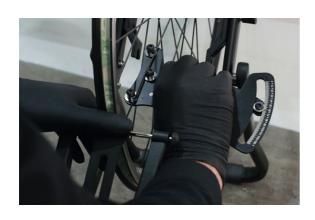

## **LTR Spoke Tension Meter**

Ideal for both the keen home or workshop mechanic, this spoke tension gauge belongs next to any wheel truing stand. For use when building, rebuilding, or truing a bicycle wheel, it accurately measures the tension of each spoke together with the relative tension between all of the spokes in a wheel.

## **Additional Information**

- Measures the tension of each spoke.
- For comparing the relative tension between all the spokes in a wheel.
- Ideal for use when wheel building or truing.
- Easy to read scale.
- Recommended for when using a wheel truing stand, please see Laser part No. 8190