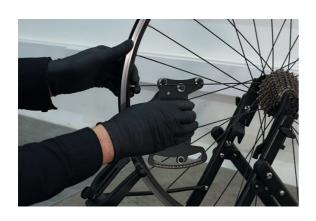

## **LTR Spoke Tension Meter**

Ideal for both the keen home or workshop mechanic, this spoke tension gauge belongs next to any wheel truing stand. For use when building, rebuilding, or truing a bicycle wheel, it accurately measures the tension of each spoke together with the relative tension between all of the spokes in a wheel.

## **Additional Information**

- Measures the tension of each spoke.
- For comparing the relative tension between all the spokes in a wheel.
- Ideal for use when wheel building or truing.
- Easy to read scale.
- Recommended for when using a wheel truing stand, please see Laser part No. 8190