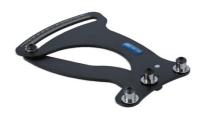

## **LTR Spoke Tension Meter**

Ideal for both the keen home or workshop mechanic, this spoke tension gauge belongs next to any wheel truing stand. For use when building, rebuilding, or truing a bicycle wheel, it accurately measures the tension of each spoke together with the relative tension between all of the spokes in a wheel.

## **Additional Information**

- Measures the tension of each spoke.
- For comparing the relative tension between all the spokes in a wheel.
- Ideal for use when wheel building or truing.
- Easy to read scale.
- Recommended for when using a wheel truing stand, please see Laser part No. 8190