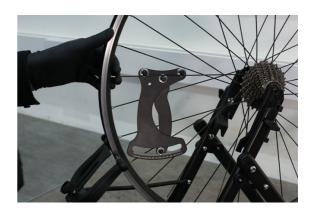

## **LTR Spoke Tension Meter**

Ideal for both the keen home or workshop mechanic, this spoke tension gauge belongs next to any wheel truing stand. For use when building, rebuilding, or truing a bicycle wheel, it accurately measures the tension of each spoke together with the relative tension between all of the spokes in a wheel.

## **Additional Information**

- Measures the tension of each spoke.
- For comparing the relative tension between all the spokes in a wheel.
- Ideal for use when wheel building or truing.
- Easy to read scale.
- Recommended for when using a wheel truing stand, please see Laser part No. 8190